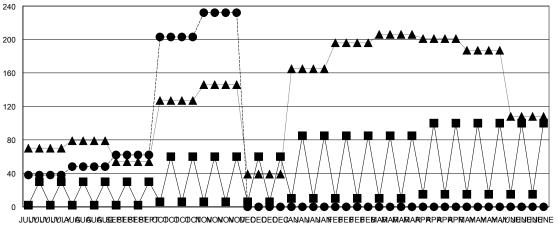

## GOALS AND ACTUAL MEMBERS CUMULATIVE

| -■- MEMBER GROWTH NET GOAL        |
|-----------------------------------|
| - ● - MEMBER GROWTH ACTUAL        |
| - ▲ - LAST YEAR MEMBERSHIP ACTUAL |
|                                   |
|                                   |

## District 315B4

GMT: LOCATION REP OF BANGLADESH GMT CA

| Clubs                 |               |           |               | Members               |                           |                         |                                                    |
|-----------------------|---------------|-----------|---------------|-----------------------|---------------------------|-------------------------|----------------------------------------------------|
| RESULTS FOR 2019-2020 |               |           |               | RESULTS FOR 2019-2020 |                           |                         |                                                    |
| QUARTER               | NEW CLUB GOAL | NEW CLUBS | DROPPED CLUBS | QUARTER               | MEMBER GROWTH NET<br>GOAL | MEMBER GROWTH<br>ACTUAL | DROPPED<br>MEMBERS ACTUAL<br>(including transfers) |
| JULY/AUG/SEPT         | 1             | 4         | 4             | JULY/AUG/SEPT         | 16                        | 412                     | 160                                                |
| OCT/NOV/DEC           | 1             | 12        | 0             | OCT/NOV/DEC           | 17                        | 724                     | 40                                                 |
| JAN/FEB/MAR           | 1             | 0         | 0             | JAN/FEB/MAR           | 15                        | 0                       | 0                                                  |
| APR/MAY/JUNE          | 0             | 0         | 0             | APR/MAY/JUNE          | 10                        | 0                       | 0                                                  |