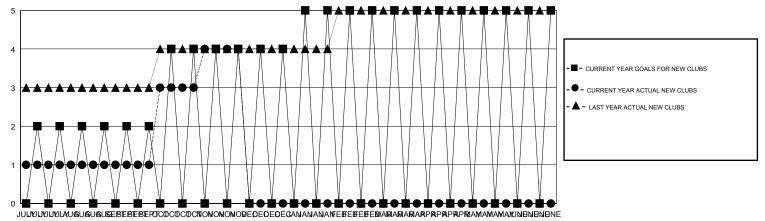

## GOALS AND ACTUAL NEW CLUBS CUMULATIVE

## District 315B4

GMT: LOCATION REP OF BANGLADESH GMT CA

| Clubs                 |               |           |               | Members               |                           |                         |                                                    |
|-----------------------|---------------|-----------|---------------|-----------------------|---------------------------|-------------------------|----------------------------------------------------|
| RESULTS FOR 2019-2020 |               |           |               | RESULTS FOR 2019-2020 |                           |                         |                                                    |
| QUARTER               | NEW CLUB GOAL | NEW CLUBS | DROPPED CLUBS | QUARTER               | MEMBER GROWTH NET<br>GOAL | MEMBER GROWTH<br>ACTUAL | DROPPED<br>MEMBERS ACTUAL<br>(including transfers) |
| JULY/AUG/SEPT         | 1             | 4         | 4             | JULY/AUG/SEPT         | 16                        | 412                     | 160                                                |
| OCT/NOV/DEC           | 1             | 12        | 0             | OCT/NOV/DEC           | 17                        | 724                     | 40                                                 |
| JAN/FEB/MAR           | 1             | 0         | 0             | JAN/FEB/MAR           | 15                        | 0                       | 0                                                  |
| APR/MAY/JUNE          | 0             | 0         | 0             | APR/MAY/JUNE          | 10                        | 0                       | 0                                                  |